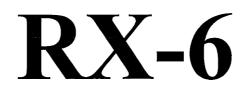

Through a FOIA request the Respondents received documents from the Region showing that the facility had been inspected numerous times when Mr. Ramsey was the operator during the 1990s, and none of the Region's inspectors caught the fact that the siphon line was bare steel. RX-3 through RX-8. One inspection report from 1995 included photos of the tanks, and none of the notes on the photos indicates any concern with a bare steel siphon line. RX-4. In its correspondence the Region showed no concern to Mr. Ramsey about any unprotected piping. RX-5. Both the UST notification and inspection reports indicate only that the piping is "doubled walled." <sup>3</sup> CX-8 at 3; RX-4 at 1. On some of the reports the initial "P" is used to describe the piping material, which may stand for either "plastic" or "pressurized" (as opposed to "S" for steel). See, e.g., RX-6. One can only conclude from these reports that neither Mr. Ramsey nor the Region ever checked the original UST installation information from 1990 to make sure the siphon was not required to have a CP system. Although it is possible that Mr. Ramsey simply forgot that the line was bare steel, it is also possible that he tried to conceal this fact once he learned that he would have to excavate the USTs to install an anode.