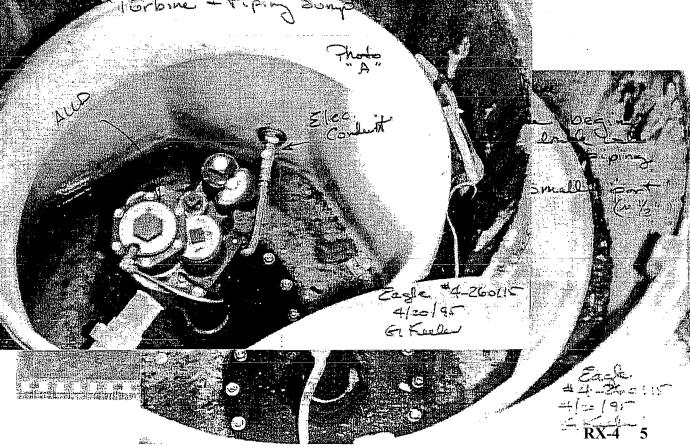

Through a FOIA request the Respondents received documents from the Region showing that the facility had been inspected numerous times when Mr. Ramsey was the operator during the 1990s, and none of the Region's inspectors caught the fact that the siphon line was bare steel. RX-3 through RX-8. One inspection report from 1995 included photos of the tanks, and none of the notes on the photos indicates any concern with a bare steel siphon line. RX-4. In its correspondence the Region showed no concern to Mr. Ramsey about any unprotected piping. RX-5. Both the UST notification and inspection reports indicate only that the piping is "doubled walled." <sup>3</sup> CX-8 at 3; RX-4 at 1. On some of the reports the initial "P" is used to describe the piping material, which may stand for either "plastic" or "pressurized" (as opposed to "S" for steel). See, e.g., RX-6. One can only conclude from these reports that neither Mr. Ramsey nor the Region ever checked the original UST installation information from 1990 to make sure the siphon was not required to have a CP system. Although it is possible that Mr. Ramsey simply forgot that the line was bare steel, it is also possible that he tried to conceal this fact once he learned that he would have to excavate the USTs to install an anode.

<sup>&</sup>lt;sup>3</sup> Note that on one of the inspections reports (e.g., RX-4), question marks were scribbled next to the piping information, which may indicate that the information could not be confirmed or was questionable. Nevertheless there is no record that the issue was ever addressed by the inspectors.