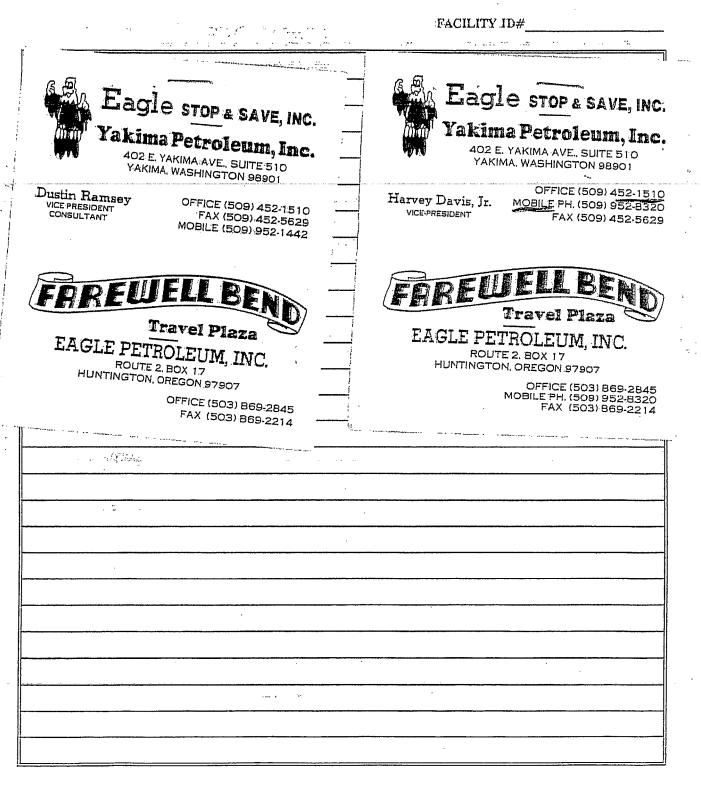

Through a FOIA request the Respondents received documents from the Region showing that the facility had been inspected numerous times when Mr. Ramsey was the operator during the 1990s, and none of the Region's inspectors caught the fact that the siphon line was bare steel. RX-3 through RX-8. One inspection report from 1995 included photos of the tanks, and none of the notes on the photos indicates any concern with a bare steel siphon line. RX-4. In its correspondence the Region showed no concern to Mr. Ramsey about any unprotected piping. RX-5. Both the UST notification and inspection reports indicate only that the piping is "doubled walled." <sup>3</sup> CX-8 at 3; RX-4 at 1. On some of the reports the initial "P" is used to describe the piping material, which may stand for either "plastic" or "pressurized" (as opposed to "S" for steel). See, e.g., RX-6. One can only conclude from these reports that neither Mr. Ramsey nor the Region ever checked the original UST installation information from 1990 to make sure the siphon was not required to have a CP system. Although it is possible that Mr. Ramsey simply forgot that the line was bare steel, it is also possible that he tried to conceal this fact once he learned that he would have to excavate the USTs to install an anode.