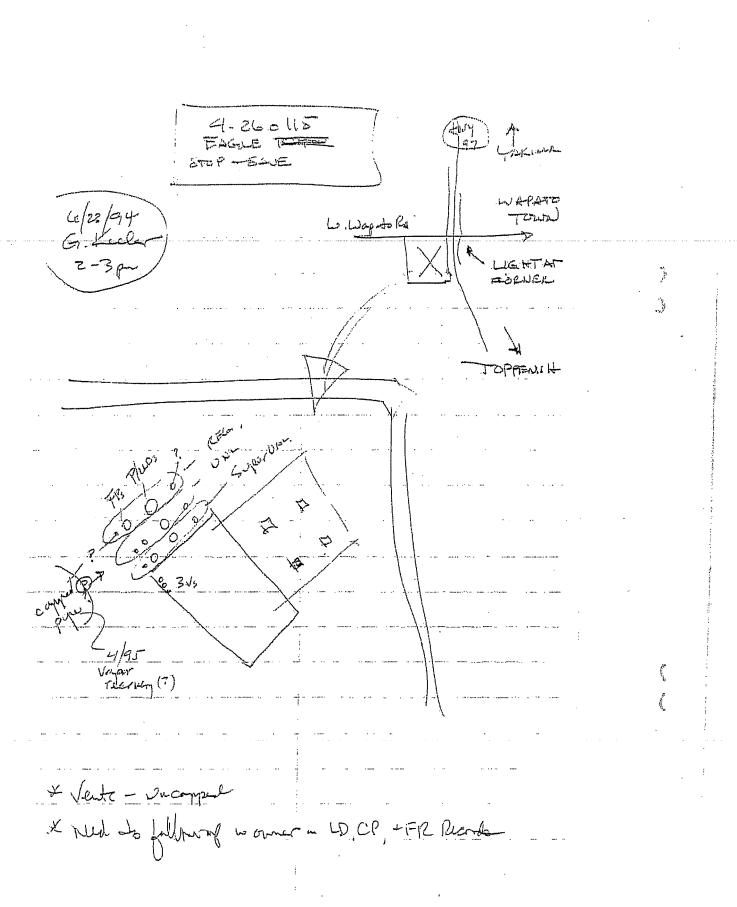

Through a FOIA request the Respondents received documents from the Region showing that the facility had been inspected numerous times when Mr. Ramsey was the operator during the 1990s, and none of the Region's inspectors caught the fact that the siphon line was bare steel. RX-3 through RX-8. One inspection report from 1995 included photos of the tanks, and none of the notes on the photos indicates any concern with a bare steel siphon line. RX-4. In its correspondence the Region showed no concern to Mr. Ramsey about any unprotected piping. RX-5. Both the UST notification and inspection reports indicate only that the piping is "doubled walled." <sup>3</sup> CX-8 at 3; RX-4 at 1. On some of the reports the initial "P" is used to describe the piping material, which may stand for either "plastic" or "pressurized" (as opposed to "S" for steel). See, e.g., RX-6. One can only conclude from these reports that neither Mr. Ramsey nor the Region ever checked the original UST installation information from 1990 to make sure the siphon was not required to have a CP system. Although it is possible that Mr. Ramsey simply forgot that the line was bare steel, it is also possible that he tried to conceal this fact once he learned that he would have to excavate the USTs to install an anode.

<sup>&</sup>lt;sup>3</sup> Note that on one of the inspections reports (e.g., RX-4), question marks were scribbled next to the piping information, which may indicate that the information could not be confirmed or was questionable. Nevertheless there is no record that the issue was ever addressed by the inspectors.