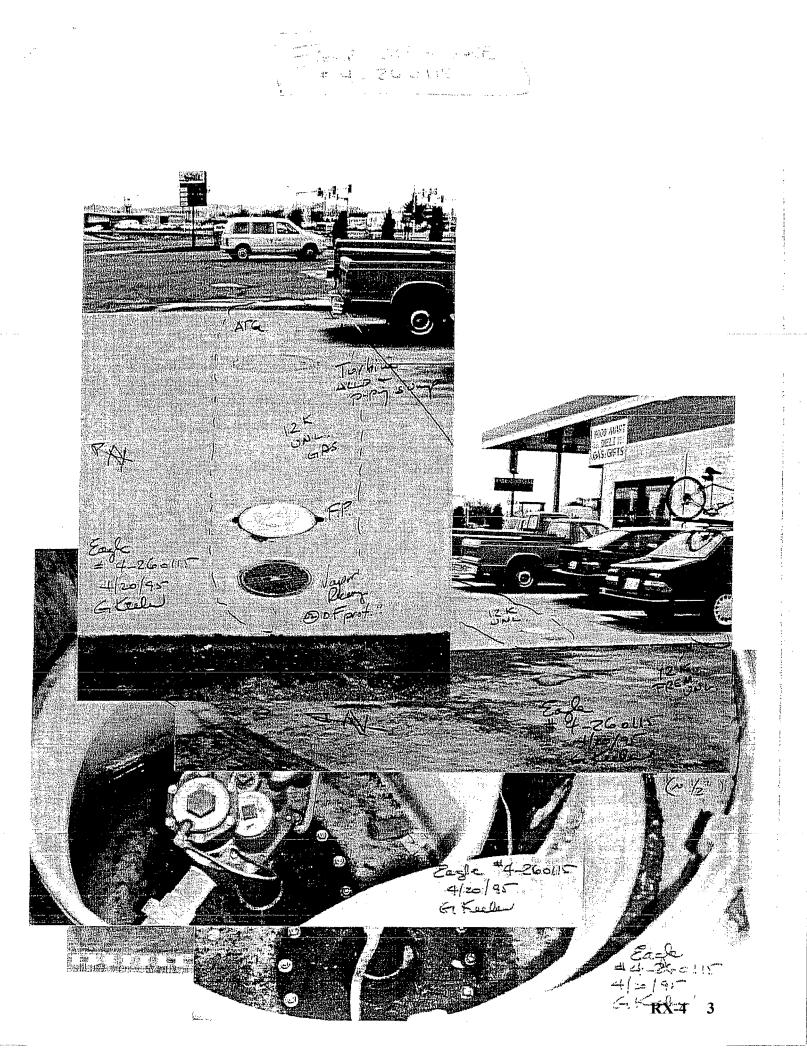

Through a FOIA request the Respondents received documents from the Region showing that the facility had been inspected numerous times when Mr. Ramsey was the operator during the 1990s, and none of the Region's inspectors caught the fact that the siphon line was bare steel. RX-3 through RX-8. One inspection report from 1995 included photos of the tanks, and none of the notes on the photos indicates any concern with a bare steel siphon line. RX-4. In its correspondence the Region showed no concern to Mr. Ramsey about any unprotected piping. RX-5. Both the UST notification and inspection reports indicate only that the piping is "doubled walled." <sup>3</sup> CX-8 at 3; RX-4 at 1. On some of the reports the initial "P" is used to describe the piping material, which may stand for either "plastic" or "pressurized" (as opposed to "S" for steel). See, e.g., RX-6. One can only conclude from these reports that neither Mr. Ramsey nor the Region ever checked the original UST installation information from 1990 to make sure the siphon was not required to have a CP system. Although it is possible that Mr. Ramsey simply forgot that the line was bare steel, it is also possible that he tried to conceal this fact once he learned that he would have to excavate the USTs to install an anode.

<sup>&</sup>lt;sup>3</sup> Note that on one of the inspections reports (e.g., RX-4), question marks were scribbled next to the piping information, which may indicate that the information could not be confirmed or was questionable. Nevertheless there is no record that the issue was ever addressed by the inspectors.