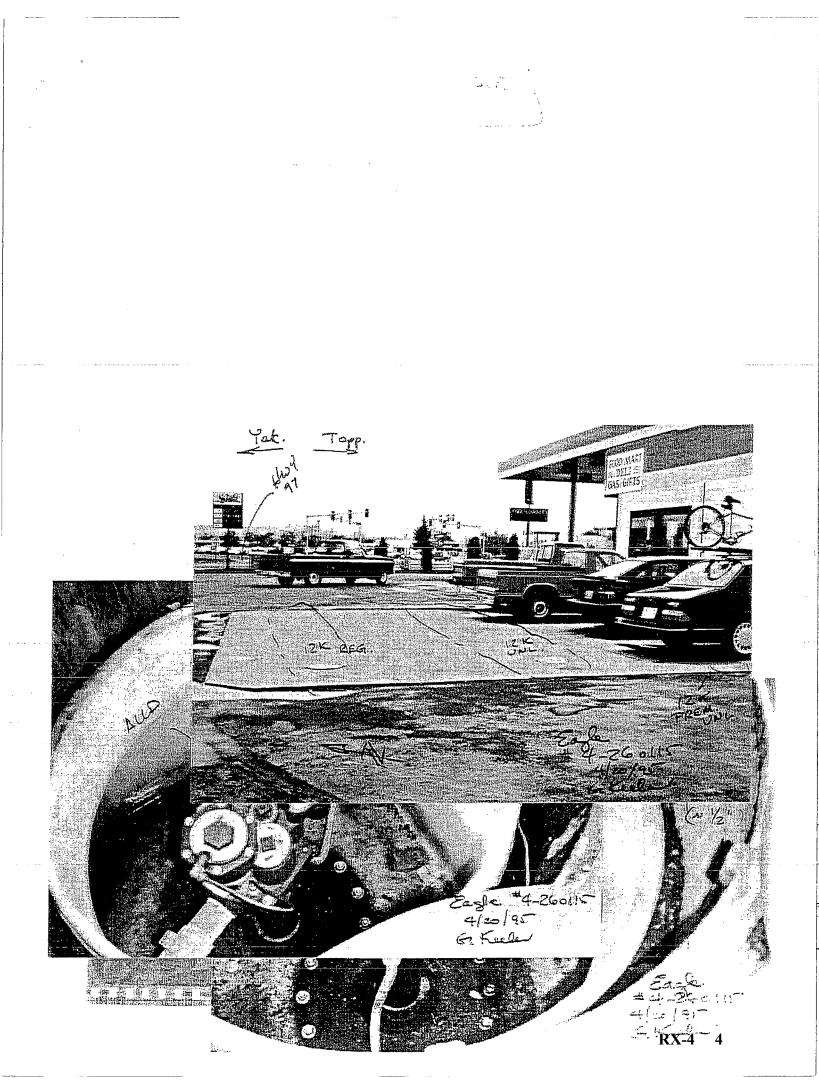

Through a FOIA request the Respondents received documents from the Region showing that the facility had been inspected numerous times when Mr. Ramsey was the operator during the 1990s, and none of the Region's inspectors caught the fact that the siphon line was bare steel. RX-3 through RX-8. One inspection report from 1995 included photos of the tanks, and none of the notes on the photos indicates any concern with a bare steel siphon line. RX-4. In its correspondence the Region showed no concern to Mr. Ramsey about any unprotected piping. RX-5. Both the UST notification and inspection reports indicate only that the piping is "doubled walled." <sup>3</sup> CX-8 at 3; RX-4 at 1. On some of the reports the initial "P" is used to describe the piping material, which may stand for either "plastic" or "pressurized" (as opposed to "S" for steel). See, e.g., RX-6. One can only conclude from these reports that neither Mr. Ramsey nor the Region ever checked the original UST installation information from 1990 to make sure the siphon was not required to have a CP system. Although it is possible that Mr. Ramsey simply forgot that the line was bare steel, it is also possible that he tried to conceal this fact once he learned that he would have to excavate the USTs to install an anode.

<sup>&</sup>lt;sup>3</sup> Note that on one of the inspections reports (e.g., RX-4), question marks were scribbled next to the piping information, which may indicate that the information could not be confirmed or was questionable. Nevertheless there is no record that the issue was ever addressed by the inspectors.