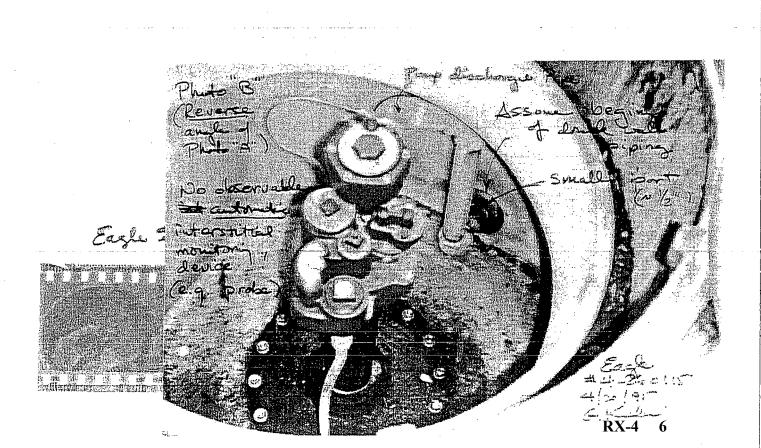

Through a FOIA request the Respondents received documents from the Region showing that the facility had been inspected numerous times when Mr. Ramsey was the operator during the 1990s, and none of the Region's inspectors caught the fact that the siphon line was bare steel. RX-3 through RX-8. One inspection report from 1995 included photos of the tanks, and none of the notes on the photos indicates any concern with a bare steel siphon line. RX-4. In its correspondence the Region showed no concern to Mr. Ramsey about any unprotected piping. RX-5. Both the UST notification and inspection reports indicate only that the piping is "doubled walled." <sup>3</sup> CX-8 at 3; RX-4 at 1. On some of the reports the initial "P" is used to describe the piping material, which may stand for either "plastic" or "pressurized" (as opposed to "S" for steel). See, e.g., RX-6. One can only conclude from these reports that neither Mr. Ramsey nor the Region ever checked the original UST installation information from 1990 to make sure the siphon was not required to have a CP system. Although it is possible that Mr. Ramsey simply forgot that the line was bare steel, it is also possible that he tried to conceal this fact once he learned that he would have to excavate the USTs to install an anode.

<sup>&</sup>lt;sup>3</sup> Note that on one of the inspections reports (e.g., RX-4), question marks were scribbled next to the piping information, which may indicate that the information could not be confirmed or was questionable. Nevertheless there is no record that the issue was ever addressed by the inspectors.